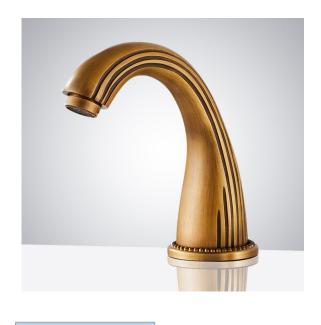

## COMMERCIAL AUTOMATIC INFRARED ANTIQUE BRASS GOLD SENSOR FAUCET SPECIFICATIONS

## FEATURES

Commercial Grade Faucet, ADA Compliant, Cast Brass Spout, Quick Connect Fittings, Integrated Water Shut-off, Hygienic Line Flush, Water Usage and Battery Strength Reporting, Self-adapting Sensor