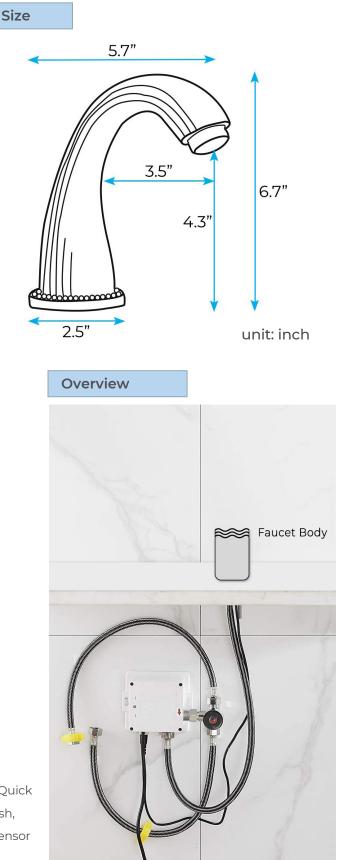

## Specs

Power: DC:6V(4AA alkaline battery) AC:220V-240V; 50/60HZ Water Consumption: 0.05Mpa-0.6Mpa Detection Zone: 16-32 cm or adjustable Motor valve lifespan: up to 500000 flushes Battery lifespan: 100000 cycles Static Power Consumption: 0.36mw Working Power consumption: 0.5mw Inductive Opening Time: < 1 second Inductive Closing Time: < 2 second Dia.of inlet / outlet pipe: G1/2" Flux: ≥0.07L/S Power Supply: Box Transformer (BOX) Temperature Mixer: Below Deck Manual Mixing Valve (BDM) Factory Default Timeout: 30s Factory Default GPC: 0.75 Working pressure: 0.05 - 1.6 Mpa Water flow: 1.2GPM (4.54 L/Min) @ 60PSI

## FEATURES

Commercial Grade Faucet, ADA Compliant, Cast Brass Spout, Quick Connect Fittings, Integrated Water Shut-off, Hygienic Line Flush, Water Usage and Battery Strength Reporting, Self-adapting Sensor